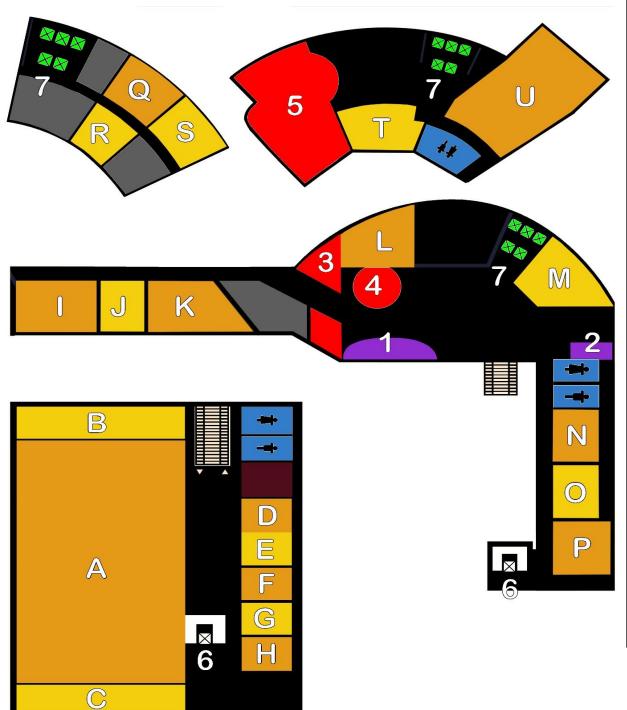

|   | D                  | Floor               | Room                                                                                                   |  |  |  |  |  |
|---|--------------------|---------------------|--------------------------------------------------------------------------------------------------------|--|--|--|--|--|
| E | 1                  | Lobby               | Hilton Front Desk                                                                                      |  |  |  |  |  |
| ┢ | 2                  | Lobby               | ALL-CON Registration Desk                                                                              |  |  |  |  |  |
| F | 3                  | Lobby               | L'Express Food Shop                                                                                    |  |  |  |  |  |
| ┢ | 5                  | Lobby<br>Lake Level | H-Bar Crockett's Restaurant                                                                            |  |  |  |  |  |
| H | 6                  | Lobby               | Elevator from Lobby Level to Ballroom Level                                                            |  |  |  |  |  |
| ┢ | 7                  | Lobby               | Elevator from Lobby Level to Ballicoln Level Elevator from Lobby to Lake Level (Down) and Floor 2 (Up) |  |  |  |  |  |
| F | A                  | Ballroom Level      | Lincoln Ballroom [Vendor Room]                                                                         |  |  |  |  |  |
| - | В                  | Ballroom Level      | Video Arcade                                                                                           |  |  |  |  |  |
| F | С                  | Ballroom Level      | Activity Hall [Thursday-Sunday]                                                                        |  |  |  |  |  |
| F | D/E Ballroom Level |                     | Cosplay Photographer [Friday-Sunday]                                                                   |  |  |  |  |  |
| L |                    |                     | Monarch [Craft Room]                                                                                   |  |  |  |  |  |
|   | F                  | Ballroom Level      | Longhorn [Starship Bridge Simulator Fri / Sat]                                                         |  |  |  |  |  |
|   | G                  | Ballroom Level      | MONARCH 1                                                                                              |  |  |  |  |  |
|   | Н                  | Ballroom Level      | MONARCH 2                                                                                              |  |  |  |  |  |
|   |                    | Breezeway           | Lantana 3 [Miniature Golf]                                                                             |  |  |  |  |  |
|   | J                  | Breezeway           | Lantana 2 [Console Gaming]                                                                             |  |  |  |  |  |
| Γ | K                  | Breezeway           | Lantana 1 [Game Shows]                                                                                 |  |  |  |  |  |
|   | L                  | Lobby Level         | Garnet [Laser Tag Dragon Arena]                                                                        |  |  |  |  |  |
|   | М                  | Lobby Level         | Amethyst Ballroom                                                                                      |  |  |  |  |  |
|   | Ν                  | Lobby Level         | Quartz                                                                                                 |  |  |  |  |  |
|   | 0                  | Lobby Level         | Onyz                                                                                                   |  |  |  |  |  |
|   | Р                  | Lobby Level         | Торах                                                                                                  |  |  |  |  |  |
|   | Q                  | Floor 2             | Prickly Pear [Escape Room]                                                                             |  |  |  |  |  |
|   | R                  | Floor 2             | Pecan [Escape Room]                                                                                    |  |  |  |  |  |
|   | S                  | Floor 2             | Purple Sage [Community]                                                                                |  |  |  |  |  |
|   | Τ                  | Lake Level          | Conservatory [Fight Room and Inflate-a-Cade]                                                           |  |  |  |  |  |
|   | U                  | Lake Level          | Lakeside Ballroom                                                                                      |  |  |  |  |  |